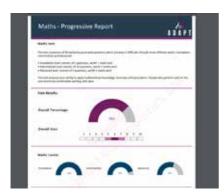

# SINGLE INTEGRATED OUTPUT REPORT

Once the tests have been completed the result is a single integrated report that can be analysed immediately. Depending on the assessments suite, the report includes a detailed breakdown of several areas: candidate personality, physical and cognitive performance, situational awareness and learning, telemetry data, team work, attitude and performance efficacy. The results relate to trainability and operational safety performance.