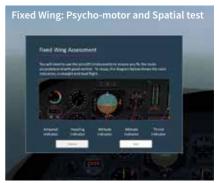

### 1. Skills and aptitudes

- FAST Future Aptitude Screening Tool, measures learning and multi-tasking.
- Ball Game: Hand-eye co-ordination.
- Cognitive, problem solving and decision making.
- Reasoning tests.
- Contextual flying tests for control and coordination in 3D environments.