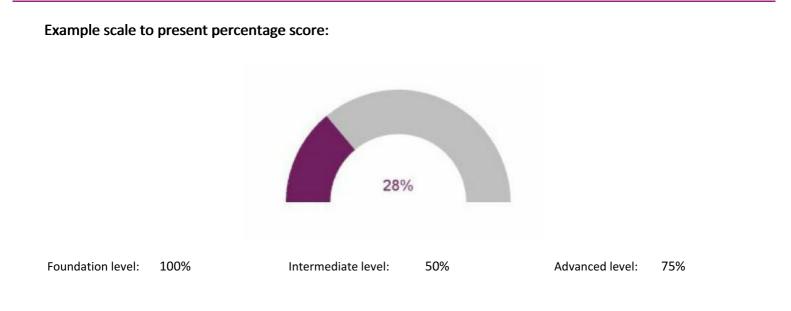

#### About this test:

This report provides feedback about the readiness test you recently completed. Your overall score for each section of the test is presented as a percentage, which indicates the percentage of questions you answered correctly.

Some of the test sections are also divided into difficulty levels, and you will be presented with an additional percentage figure showing how you performed at each level of difficulty. An example of how your scores are presented is included below.