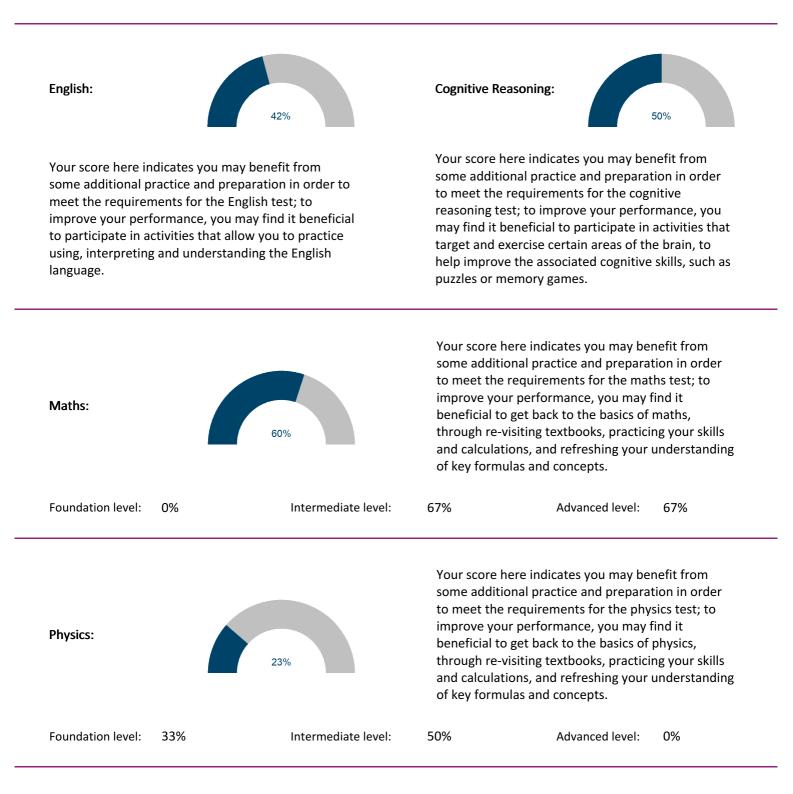

The test is split into 4 sections, comprising of questions in the areas of English, Cognitive Reasoning, Maths and Physics.

**English:** This test assesses a sub-set of your English language, listening and comprehension skills across four key areas of language skill.

**Cognitive Reasoning:** This test looks to provide an indication of your mental agility, looking at areas such as spatial awareness, working memory and pattern recognition.

Maths: This test assesses your potential ability to apply basic mathematical principles and understanding to role-relevant concepts, topics, and calculations. Questions in this test increase in difficulty, and more advanced questions contribute more to your overall percentage.

**Physics:** This test assesses your potential knowledge and understanding of basic physics principles, rules and formula as applied to role-relevant concepts, topics and calculations. Questions in this test increase in difficulty, and more advanced questions contribute more to your overall percentage.

The results provide an indication of your readiness to sit the pilot aptitude assessment process. Additional text is provided alongside each of your scores to help you to interpret your performance, and identify where you may benefit from further preparation.